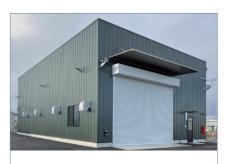

# 株式会社ほくとう様 八戸支店備品センター 倉庫

用 途: 工場・作業場 規 模: 20.08×25.32[m] 延床面積: 1016.84㎡ [308.13坪]

台数: 2 階建分類: システム建築商品名: 日成 V スパン II -S