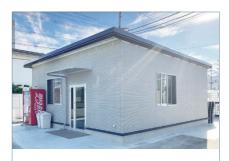

#### 株式会社ダイイチ様 事務所

用 途: 事務所 規 模: 4.0×4.0[間] 延床面積: 52.8㎡[16坪] 台 数: 1階建

分類プレハブハウス商品名: グレートハウス

他の用途の建物や立体駐車場の施工事例など 600件を超える施工事例を掲載中です!