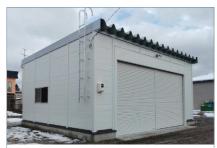

#### 市立美唄病院 特殊車両車庫

用 途:倉庫・物置、医療・介護福祉施設

規 模:4.0×4.5[間] 延床面積:59.4㎡[18坪] 階 数:1階建 分 類:プレハブハウス 商品名:フレッシュハウス