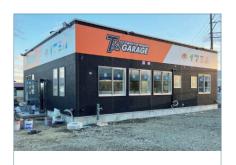

## ティーバイティーガレージ様岩手店

用 途:事務所、店舗 規 模:5.5×6.5[間] 延床面積:117.97㎡[35.75坪]

階数:1階建分類:プレハブハウス商品名:グレートハウス