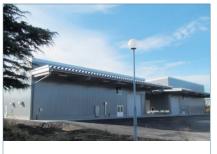

# 株式会社ほくとう様 八戸支店備品センター 倉庫

用 途: 工場・作業場 規 模: 20.08×25.32[m] 延床面積: 1016.84㎡ [308.13坪]

台数: 2 階建分類: システム建築商品名: 日成 V スパン II -S