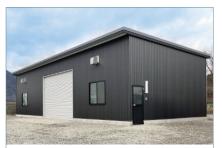

### 創建装株式会社様 焼付塗装工場

用 途: 工場・作業場 規 模: 6.0×10.0[間] 延床面積: 198 ㎡ [60 坪] 階 数: 1 階建

分類: プレハブハウス商品名: グレートハウス