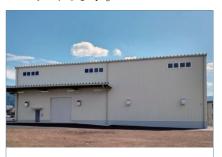

#### 明和興業様 広川作業所

用 途: 事務所、工場・作業場 規 模: 31.08×44.32[m] 延床面積: 2754.93 ㎡ [834.82 坪]

台数: 2 階建分類: システム建築商品名: 日成 V スパン II -S

他の用途の建物や立体駐車場の施工事例など 600件を超える施工事例を掲載中です!