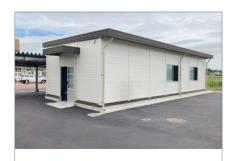

#### 南さつま市役所金峰支所 倉庫

用 途:倉庫・物置 規 模:3.0×7.0[間] 延床面積:693㎡[21坪] 階 数:1階建

分 類:プレハブハウス 商品名:フレッシュハウス