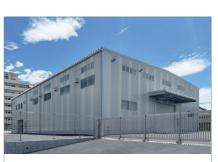

## シー・エル・ピー株式会社様 山梨工場

用 途: 工場・作業場 規 模: 19.08×32.32[m] 延床面積: 616.66㎡ [186.86坪]

台 数: 1 階建 分 類: システム建築 商品名: 日成 V スパン-S