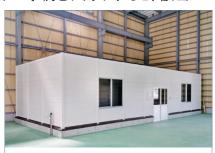

## シー・エル・ピー株式会社様 山梨工場内事務所(ファクトリーハウス)

用 途:事務所 規 模:3.0×7.5[間] 延床面積:742.5 ㎡ [22.5 坪]

階数:1階建分類:プレハブハウス商品名:フレッシュハウス