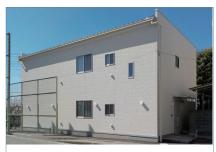

## サレジアン国際学園仮設校舎 研修棟

用 途:教育施設、仮設建物

規 模: 4.0×7.0[間] 延床面積: 184.8 ㎡ [56 坪]

台 数:2階建

分 類: プレハブハウス

商 品 名 : グレートハウス