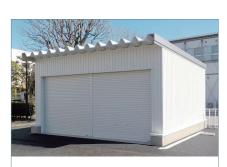

#### サレジアン国際学園仮設校舎 倉庫

用 途:倉庫・物置

規 模:6×6[m]

延床面積:36 ㎡ [10.9 坪] 階 数:1 階建

分 類:システム建築

商品名:Vストック