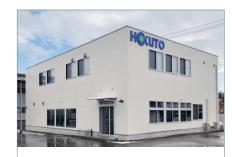

#### 株式会社様ほくとう様北上営業所 事務所

用 途:事務所

規 模:6.5×9.0[間]

延床面積:386.1 ㎡ [117 坪]

階数:2階建

分 類:プレハブハウス

商 品 名:グレートハウス

他の用途の建物や立体駐車場の施工事例など 600件を超える施工事例を掲載中です!