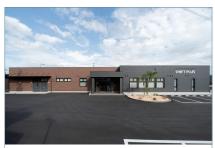

## シフトプラス株式会社鹿児島営業所 事務所

用 途:事務所

規 模:11.0×10+12.0×14.0[間]

延床面積:917.4㎡[278坪]

階数:1階建

分 類: プレハブハウス商 品 名: グレートハウス