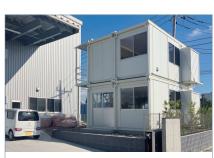

#### 産業廃棄物処理業 仮設事務所

用 途: 事務所、仮設建物

規 模: 4.3×6.0[間]

延床面積 : 51.6 ㎡ [170.2 坪] 台 数 : 2 階建

か 類: ユニットハウス

商品名: CS-4