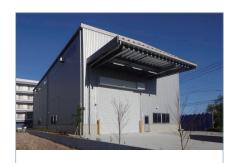

#### 産業廃棄物処理業 倉庫

用 途:倉庫・物置

規 模:15.08×34.32[m]

延床面積: 17.5 ㎡ [156.8 坪]

階数:1階建

分 類:システム建築

商 品 名:日成Vスパン-S