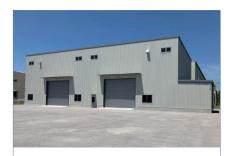

| 用 途  | : | 工場・作業場、農業・畜産       |
|------|---|--------------------|
| 規 模  | : | 3.5×6.5[間]         |
| 延床面積 | : | 150.15 ㎡ [45.5 坪 ] |
| 台 数  | : | 2 階建               |
| 分 類  | : | プレハブハウス            |
| 商品名  | : | グレートハウス            |