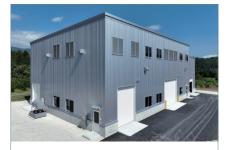

## Nプラント工業 本社工場 事務所

 用
 途:工場・作業場

 規
 模:15.08×33.32[m]

 延床面積:502.46 ㎡[152.26 坪]

 階
 数:1階建

 分
 類:システム建築

 商品名:日成Vスパン-S