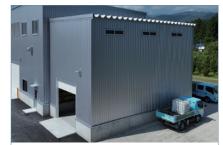

### 株式会社サンファームしらたか 乾燥調製施設 乾燥室

 用
 途:工場・作業場、農業・畜産

 規
 模:17.08×26.32[m]

 延床面積:449.54 ㎡[136.22 坪]

 階
 数:1階建

 分
 類:システム建築

 商品
 名:日成Vスパン・S

株式会社サンファームしらたか 乾燥調製施設 籾殻庫