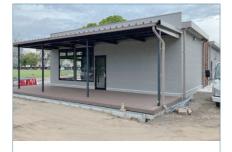

#### 公園 店舗

 ・ 途: 工店舗

 規
 模: 5.5×10.0[間]

 延床面積: 181.5 ㎡[55 坪坪]

 階
 数: 1 階速

 分
 類: プレハブハウス

 商品名: グレートハウス

他の用途の建物や立体駐車場の施工事例など 600件を超える施工事例を掲載中です!