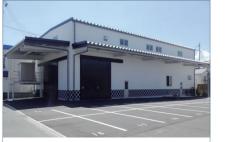

## 施工事例を更新しました。

下の事例をクリックすると、該当のページへリンクします。

製造業 工場

| 月 | ]   | 途  | : | 工場・作業場               |
|---|-----|----|---|----------------------|
| 邞 | 2   | 模  | : | 12.32×28.56[m]       |
| 延 | 床面  | ī積 | : | 351.85 ㎡ [106.62 坪 ] |
| 階 | i   | 数  | : | 1 階建                 |
| 5 | ì   | 類  | : | システム建築               |
| 南 | ī 品 | 名  | : | 日成 V スパン -S          |