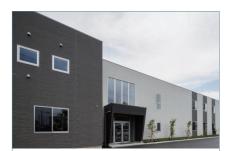

## 神奈川県内 事務所

| 用   | 途:事務所                  |
|-----|------------------------|
| 規   | 模:6.0×14.0+5.0×16.5[間] |
| 延床面 | i積:1098.9 ㎡ [333 坪 ]   |
| 階   | 数:2 階建                 |
| 分   | 類:プレハブハウス              |
| 商品  | 名:グレートハウス              |