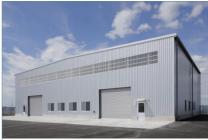

株式会社いずみや様(倉庫

| 用   | 途  | : | 倉庫・物置                |
|-----|----|---|----------------------|
| 規   | 模  | : | 30.08×22.32[m]       |
| 延床面 | ī積 | : | 671.38 ㎡ [203.45 坪 ] |
| 台   | 数  | : | 1 階建                 |
| 分   | 類  | : | システム建築               |
| 商品  | 名  | : | 日成 V スパン -S          |
|     |    |   |                      |