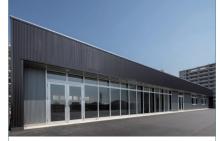

建設機械レンタル企業 事務所

| 用 |    | 途  | : | 事務所                 |
|---|----|----|---|---------------------|
| 規 |    | 模  | : | 5.5×17.5 [ 間 ]      |
| 延 | 末面 | ī積 | : | 317.62 ㎡ [96.25 坪 ] |
| 階 |    | 数  | : | 1 階建                |
| 分 |    | 類  | : | プレハブハウス             |
| 商 | 品  | 名  | : | グレートハウス             |
|   |    |    |   |                     |