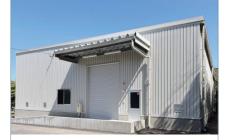

## 鹿児島県立埋蔵文化財センター 収蔵庫

| 用   | 途 : | 倉庫・物置                   |
|-----|-----|-------------------------|
| 規   | 模 : | 18.0×23.0[m]            |
| 延床面 | ī積: | 414 ㎡ [125.45 坪 ]       |
| 階   | 数 : | 1 階建                    |
| 分   | 類:  | システム建築                  |
| 商品  | 名:  | 日成 V スパン <del>-</del> S |