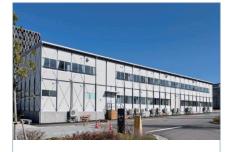

富山県立大学新学部棟 仮設校舎

| 用   | 途  | : | 教育施設           |
|-----|----|---|----------------|
| 規   | 模  | : | 5.0×25.0[間]    |
| 延床面 | ī積 | : | 825 ㎡ [250 坪 ] |
| 階   | 数  | : | 2 階建           |
| 分   | 類  | : | 仮設建物のレンタル      |
| 商品  | 名  | : | レンタル FR40      |
|     |    |   |                |